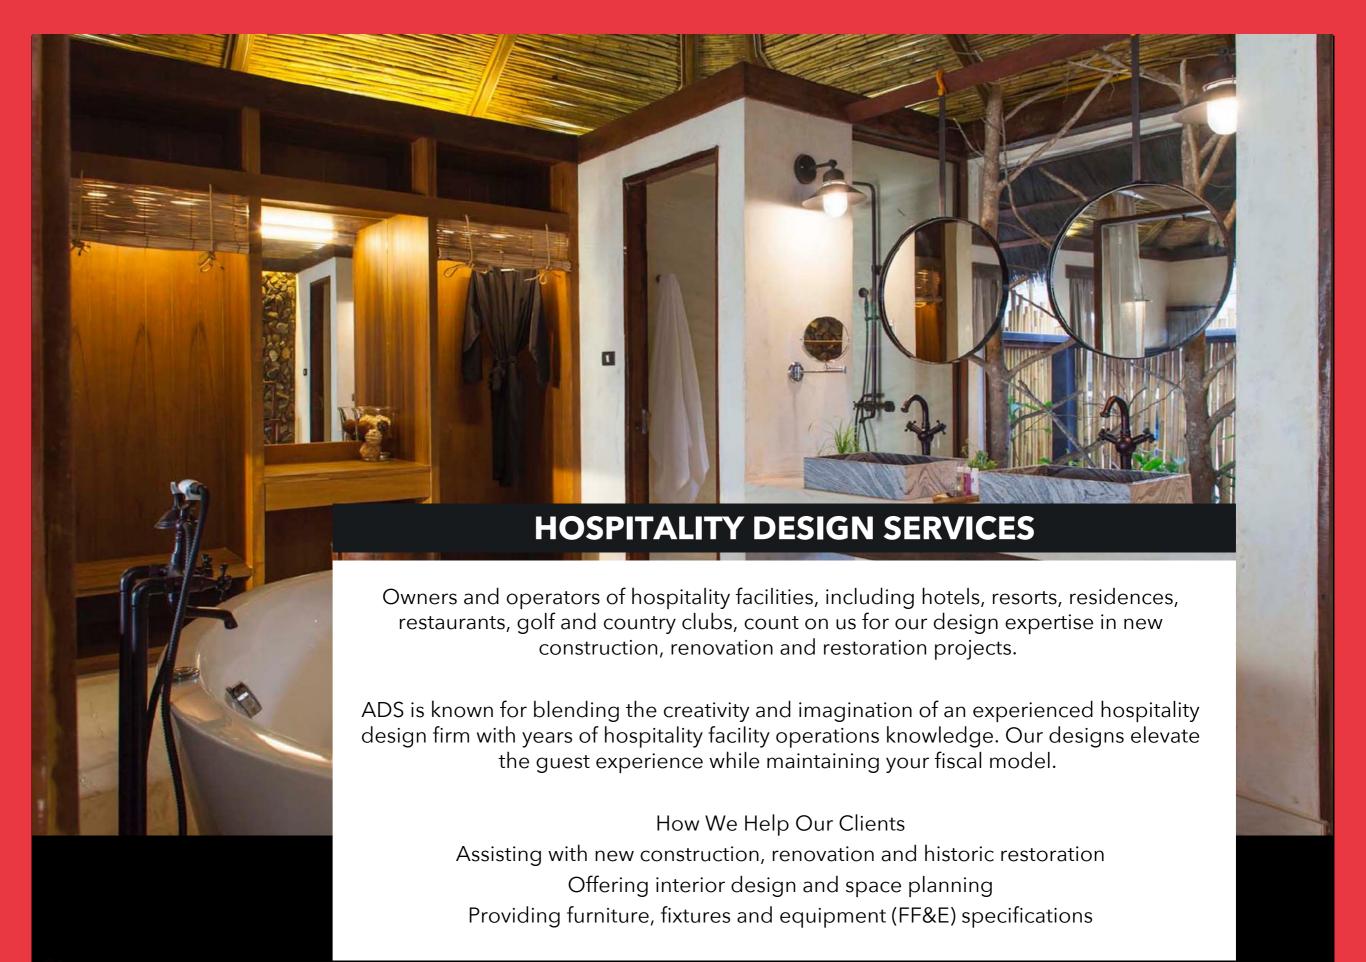

- Our Story
- Our Services
- Featured Projects
- Leadership Team
- Contact us

Absolute Design Services (ADS) is a Bangkok-based design and concept company that is both created for, and led by professionals in the hospitality sector. ADS offers a full range of concept creation, front and back of house interior design, kitchen design, space planning, MEP, safety and custom design services. Offering creative hospitality industry solutions, ADS is able to bring to life a client's vision while ensuring operational efficiencies and overall budget management are respected.